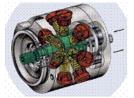

## **ZF Hydraulic pumps — Commercial vehicles:**

with vane (CP, FP, FN); tandem type - two oil circuits (TN); ECO type (economy) (EP, FP ECO), Varioserv type (with radial pistons), Powerpack type (EP1).