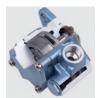

## **ZF steering gears— Commercial** vehicles

**SERVOCOM TYPE** (single and double circuit) It is a compact hydraulically assisted steering gear that operates on the principle of the rotating valve and the recirculating ball screw. It has a regulator valve and a hydraulic end stop.