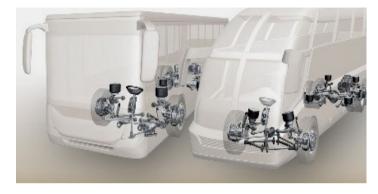

## **ZF steering gears— Commercial** vehicles

**SERVOCOM TYPE** (single and double circuit) It is a compact hydraulically assisted steering gear that operates on the principle of the rotating valve and the recirculating ball screw. It has a regulator valve and a hydraulic end stop.

#### SERVOCOMTRONIC TYPE

It works on the same principle as SERVOCOM but also, by means of an electro-hydraulic transducer correlated with the speed of the vehicle, the force required to turn the steering wheel changes.

## **ZF Hydraulic pumps — Commercial vehicles:**

with vane (CP, FP, FN); tandem type - two oil circuits (TN); ECO type (economy) (EP, FP ECO), Varioserv type (with radial pistons), Powerpack type (EP1).

#### **Power cylinders**

with application in both industry and dual-circuit steering systems, as well as two-axis vehicles.

Testing the steering gear on test bench after repair