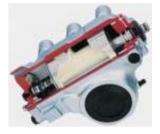

#### SERVOCOMTRONIC TYPE

It works on the same principle as SERVOCOM but also, by means of an electro-hydraulic transducer correlated with the speed of the vehicle, the force required to turn the steering wheel changes.