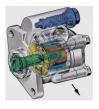

#### SERVOCOMTRONIC TYPE

It works on the same principle as SERVOCOM but also, by means of an electro-hydraulic transducer correlated with the speed of the vehicle, the force required to turn the steering wheel changes.