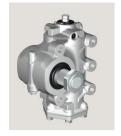

## **ZF steering gears— Commercial** vehicles

**SERVOCOM TYPE** (single and double circuit) It is a compact hydraulically assisted steering gear that operates on the principle of the rotating valve and the recirculating ball screw. It has a regulator valve and a hydraulic end stop.